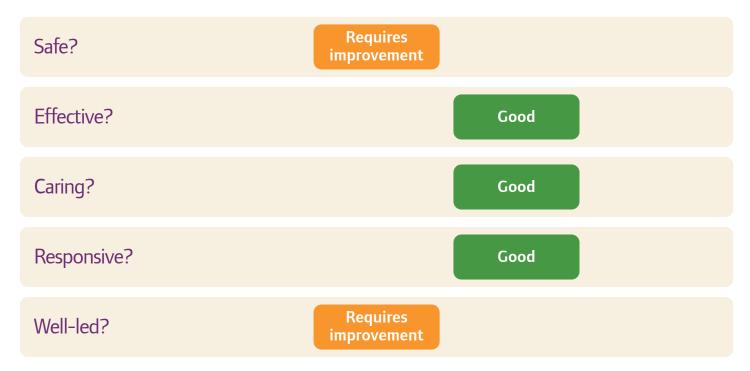

## Are services

The Care Quality Commission is the independent regulator of health and social care in England. You can read our inspection report at https://www.cqc.org.uk/location/1-608368256

We would like to hear about your experience of the care you have received, whether good or bad. Call us on 03000 61 61 61, e-mail enquiries@cqc.org.uk, or go to www.cqc.org.uk/share-your-experience-finder